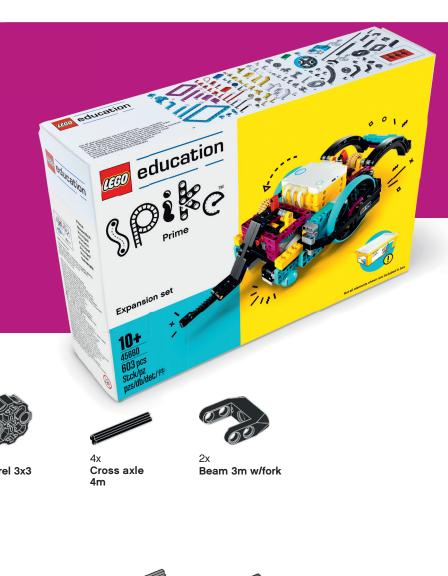

## LEGO® Education SPIKE™ Prime Set

## Element Overview









Flat tile 2x2 round w. hole



w/cross hole

Double conical wheel z12

















Double conical



Rack 7m

Technic angular



9m beam





Double conical



w/cross axle





Double cross

Connector

12x









beam 3x5

90 degrees



Cross axle 8m



Brick 1x2x1 1/3

turntable z28





Beam 3 m.

w/4 snaps



90 degrees

w/4 snaps

















157,5 degr. [3]

w/ cross hole



3m beam





Technic angular





Brick round 2x2,

















Connector peg











Technic

ang. beam

3x5 90 deg.







Connector peg



Connector peg

cross axle w.fric.



Connector peg

w. friction 3m









with end stop



90 degrees





Conical wheel





wheel z20



yellow



beam 3x7



























w/bow







green









magenta









1/4 Circle gear r