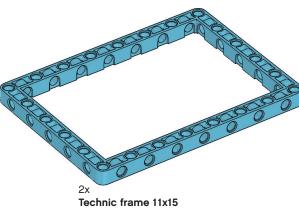

wheel z12

















Double conical



Rack 7m

Technic angular



9m beam





Double conical



w/cross axle





Double cross

Connector

12x









beam 3x5

90 degrees



Cross axle 8m



Brick 1x2x1 1/3

turntable z28





Beam 3 m.

w/4 snaps



90 degrees

w/4 snaps

















157,5 degr. [3]

w/ cross hole



3m beam





Technic angular





Brick round 2x2,

















Connector peg











Technic

ang. beam

3x5 90 deg.







Connector peg



Connector peg

cross axle w.fric.



Connector peg

w. friction 3m









with end stop



90 degrees





Conical wheel





wheel z20



yellow



beam 3x7



























w/bow







green









magenta









1/4 Circle gear rack 11x11

6x Technic 15m beam

Cross axle 32m





magenta