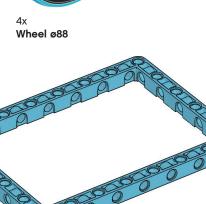

al wheel z12

















Double conical



Rack 7m

Technic angular



9m beam





Double conical



w/cross axle





Double cross

Connector

12x









beam 3x5

90 degrees



Cross axle 8m



Brick 1x2x1 1/3

turntable z28





Beam 3 m.

w/4 snaps



90 degrees

w/4 snaps

















157,5 degr. [3]

w/ cross hole



3m beam





Technic angular





Brick round 2x2,

















Connector peg











Technic

ang. beam

3x5 90 deg.







Connector peg



Connector peg

cross axle w.fric.



Connector peg

w. friction 3m









with end stop



90 degrees





Conical wheel





wheel z20



yellow



beam 3x7



























w/bow







green









magenta









1/4 Circle gear rack 11x11

6x Technic 15m beam

Cross axle 32m





magenta